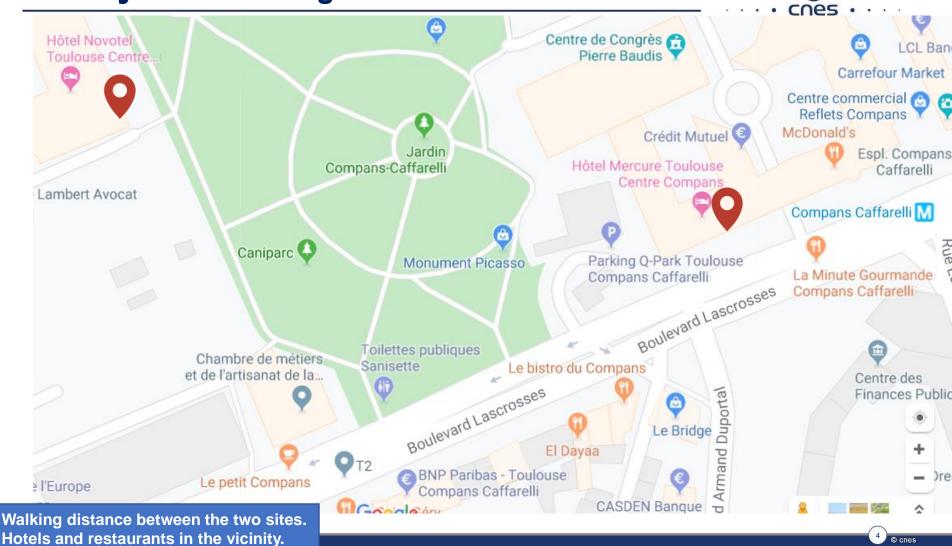

# Vicinity of the meeting location

© cnes

|  | • | • | cnes | • | • | • |  |
|--|---|---|------|---|---|---|--|

| Rooms layout & capacity |                                         |                                      |        |                                                                    |       |               |          |  |  |  |  |
|-------------------------|-----------------------------------------|--------------------------------------|--------|--------------------------------------------------------------------|-------|---------------|----------|--|--|--|--|
| ROOMS                   | M²                                      | U                                    | SCHOOL | THEATER                                                            | BLOCK | MEAL (Seated) | COCKTAIL |  |  |  |  |
|                         |                                         |                                      |        |                                                                    |       |               |          |  |  |  |  |
| WE SHOW                 | 230                                     |                                      |        | 196 seats + 13 extras + 6 for<br>desabled persons :<br>215 persons |       |               |          |  |  |  |  |
| WE NOVATION             | 86                                      | 30                                   | 40     | 65                                                                 | 48    |               |          |  |  |  |  |
| WE WORK                 | 52                                      | 20                                   | 25     | 40                                                                 | 18    |               |          |  |  |  |  |
| WE NOVATION & WE WORK   | 138                                     | 44                                   | 85     | 110                                                                | 72    |               |          |  |  |  |  |
| WE SHARE                | 54                                      | 20                                   | 28     | 40                                                                 | 18    |               |          |  |  |  |  |
| WE BOOST                | 62                                      | 26                                   | 32     | 50                                                                 | 30    |               |          |  |  |  |  |
| WE MOVE                 | 62                                      | 26                                   | 32     | 50                                                                 | 30    |               |          |  |  |  |  |
| WE BOOST & WE MOVE      | 124                                     | 40                                   | 80     | 110                                                                | 60    |               |          |  |  |  |  |
| WE BRAIN                | 35                                      | 14                                   | 17     | 20                                                                 | 12    |               |          |  |  |  |  |
| WE LEARN                | 40                                      | 18                                   | 24     | 30                                                                 | 24    |               |          |  |  |  |  |
| WE DISCOVER             | 30                                      | 12                                   | 15     | 20                                                                 | 8     |               |          |  |  |  |  |
| Mercure Regus 1         | 30                                      | 12                                   | 15     | 20                                                                 | 12    |               |          |  |  |  |  |
| Mercure Regus 2         | 30                                      | 12                                   | 15     | 20                                                                 | 12    |               |          |  |  |  |  |
| Novotel 1               | 50                                      | 20                                   | 25     | 30                                                                 | 30    |               |          |  |  |  |  |
| Novotel 2               | 50                                      | 20                                   | 25     | 30                                                                 | 30    |               |          |  |  |  |  |
| WE BREAK                | WE BREAK 317 Open on the 'We Show' room |                                      |        | 150 stand up<br>200 seat                                           | 300   |               |          |  |  |  |  |
| WE CHILL                | 80                                      | Open on 'We Boost' & 'We Move' rooms |        |                                                                    | 30    | 80            |          |  |  |  |  |