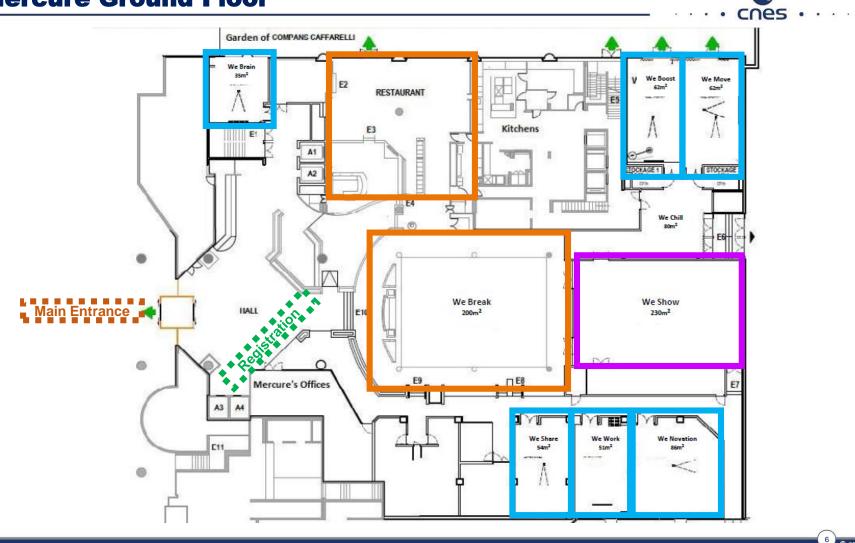

#### **Mercure Ground Floor**

# Vicinity of the meeting location

© cnes

|  | • | • | cnes | • | • | • |  |
|--|---|---|------|---|---|---|--|

| Rooms layout & capacity |                                         |                                      |        |                                                                    |       |               |          |  |  |  |  |
|-------------------------|-----------------------------------------|--------------------------------------|--------|--------------------------------------------------------------------|-------|---------------|----------|--|--|--|--|
| ROOMS                   | M²                                      | U                                    | SCHOOL | THEATER                                                            | BLOCK | MEAL (Seated) | COCKTAIL |  |  |  |  |
|                         |                                         |                                      |        |                                                                    |       |               |          |  |  |  |  |
| WE SHOW                 | 230                                     |                                      |        | 196 seats + 13 extras + 6 for<br>desabled persons :<br>215 persons |       |               |          |  |  |  |  |
| WE NOVATION             | 86                                      | 30                                   | 40     | 65                                                                 | 48    |               |          |  |  |  |  |
| WE WORK                 | 52                                      | 20                                   | 25     | 40                                                                 | 18    |               |          |  |  |  |  |
| WE NOVATION & WE WORK   | 138                                     | 44                                   | 85     | 110                                                                | 72    |               |          |  |  |  |  |
| WE SHARE                | 54                                      | 20                                   | 28     | 40                                                                 | 18    |               |          |  |  |  |  |
| WE BOOST                | 62                                      | 26                                   | 32     | 50                                                                 | 30    |               |          |  |  |  |  |
| WE MOVE                 | 62                                      | 26                                   | 32     | 50                                                                 | 30    |               |          |  |  |  |  |
| WE BOOST & WE MOVE      | 124                                     | 40                                   | 80     | 110                                                                | 60    |               |          |  |  |  |  |
| WE BRAIN                | 35                                      | 14                                   | 17     | 20                                                                 | 12    |               |          |  |  |  |  |
| WE LEARN                | 40                                      | 18                                   | 24     | 30                                                                 | 24    |               |          |  |  |  |  |
| WE DISCOVER             | 30                                      | 12                                   | 15     | 20                                                                 | 8     |               |          |  |  |  |  |
| Mercure Regus 1         | 30                                      | 12                                   | 15     | 20                                                                 | 12    |               |          |  |  |  |  |
| Mercure Regus 2         | 30                                      | 12                                   | 15     | 20                                                                 | 12    |               |          |  |  |  |  |
| Novotel 1               | 50                                      | 20                                   | 25     | 30                                                                 | 30    |               |          |  |  |  |  |
| Novotel 2               | 50                                      | 20                                   | 25     | 30                                                                 | 30    |               |          |  |  |  |  |
| WE BREAK                | WE BREAK 317 Open on the 'We Show' room |                                      |        | 150 stand up<br>200 seat                                           | 300   |               |          |  |  |  |  |
| WE CHILL                | 80                                      | Open on 'We Boost' & 'We Move' rooms |        |                                                                    | 30    | 80            |          |  |  |  |  |