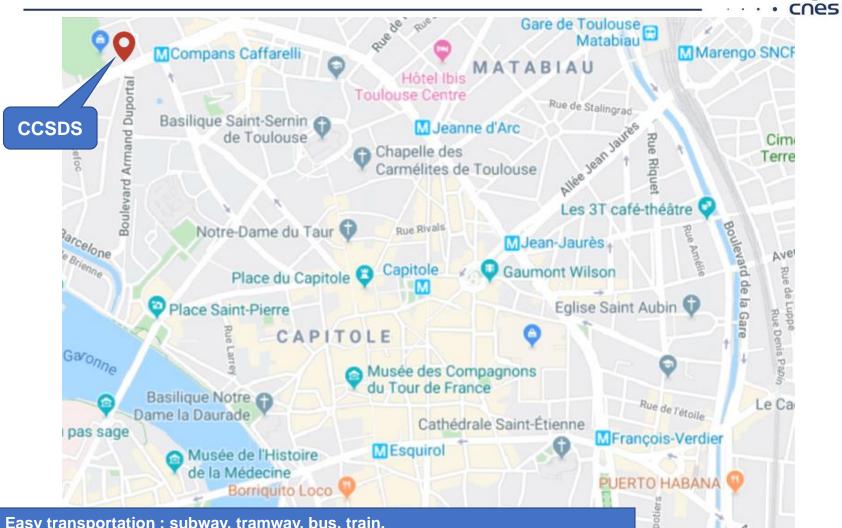

## **Central location in Toulouse**

Easy transportation : subway, tramway, bus, train. Most of Toulouse center at a walking distance (Capitole, Wilson, Boulevards, …).

# Vicinity of the meeting location

© cnes

|  | • | • | cnes | • | • | • |  |
|--|---|---|------|---|---|---|--|

| Rooms layout & capacity |                                         |                                      |        |                                                                    |       |               |          |  |  |  |  |
|-------------------------|-----------------------------------------|--------------------------------------|--------|--------------------------------------------------------------------|-------|---------------|----------|--|--|--|--|
| ROOMS                   | M²                                      | U                                    | SCHOOL | THEATER                                                            | BLOCK | MEAL (Seated) | COCKTAIL |  |  |  |  |
|                         |                                         |                                      |        |                                                                    |       |               |          |  |  |  |  |
| WE SHOW                 | 230                                     |                                      |        | 196 seats + 13 extras + 6 for<br>desabled persons :<br>215 persons |       |               |          |  |  |  |  |
| WE NOVATION             | 86                                      | 30                                   | 40     | 65                                                                 | 48    |               |          |  |  |  |  |
| WE WORK                 | 52                                      | 20                                   | 25     | 40                                                                 | 18    |               |          |  |  |  |  |
| WE NOVATION & WE WORK   | 138                                     | 44                                   | 85     | 110                                                                | 72    |               |          |  |  |  |  |
| WE SHARE                | 54                                      | 20                                   | 28     | 40                                                                 | 18    |               |          |  |  |  |  |
| WE BOOST                | 62                                      | 26                                   | 32     | 50                                                                 | 30    |               |          |  |  |  |  |
| WE MOVE                 | 62                                      | 26                                   | 32     | 50                                                                 | 30    |               |          |  |  |  |  |
| WE BOOST & WE MOVE      | 124                                     | 40                                   | 80     | 110                                                                | 60    |               |          |  |  |  |  |
| WE BRAIN                | 35                                      | 14                                   | 17     | 20                                                                 | 12    |               |          |  |  |  |  |
| WE LEARN                | 40                                      | 18                                   | 24     | 30                                                                 | 24    |               |          |  |  |  |  |
| WE DISCOVER             | 30                                      | 12                                   | 15     | 20                                                                 | 8     |               |          |  |  |  |  |
| Mercure Regus 1         | 30                                      | 12                                   | 15     | 20                                                                 | 12    |               |          |  |  |  |  |
| Mercure Regus 2         | 30                                      | 12                                   | 15     | 20                                                                 | 12    |               |          |  |  |  |  |
| Novotel 1               | 50                                      | 20                                   | 25     | 30                                                                 | 30    |               |          |  |  |  |  |
| Novotel 2               | 50                                      | 20                                   | 25     | 30                                                                 | 30    |               |          |  |  |  |  |
| WE BREAK                | WE BREAK 317 Open on the 'We Show' room |                                      |        | 150 stand up<br>200 seat                                           | 300   |               |          |  |  |  |  |
| WE CHILL                | 80                                      | Open on 'We Boost' & 'We Move' rooms |        |                                                                    | 30    | 80            |          |  |  |  |  |