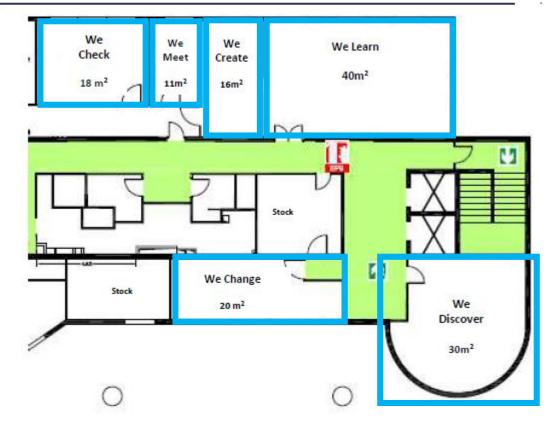

|          |  |  |  |  |
| Novotel 2               | 50                                      | 20                                   | 25     | 30                                                                 | 30    |               |          |  |  |  |  |
| WE BREAK                | WE BREAK 317 Open on the 'We Show' room |                                      |        | 150 stand up<br>200 seat                                           | 300   |               |          |  |  |  |  |
| WE CHILL                | 80                                      | Open on 'We Boost' & 'We Move' rooms |        |                                                                    | 30    | 80            |          |  |  |  |  |

#### **Mercure Ground Floor**



## **Mercure 1st Floor**



+ Mercure 7<sup>th</sup> floor : 2 rooms

Novotel ground floor : 2 rooms

cnes ·

.

•



First week on Wenesday October 19 :

Cocktail party for all participants

Second week on Monday October 24 :

Cocktail party for CESG and CMC participants

#### **Hôtel Mercure Toulouse Centre Compans**

4 Stars Hôtel - 8 Espl. Compans Caffarelli, 31000 Toulouse

#### Novotel Toulouse Centre Compans Caffarelli

4 Stars Hôtel - 5 place Alfonse Jourdain, 31000 Toulouse

#### Rooms preferential rates (2022):

Week days - 110 € including breakfast

Friday ~ Sunday – 90 € including breakfast

Hotel reservation Link: <u>https://all.accor.com/lien\_externe.svlt?goto=rech\_resa&destination=1585,0906&sourceid</u> <u>=CNES22&dayIn=01&monthIn=11&yearIn=2022&nightNb=1&preferredCode=CNES22&me</u> <u>rchantid=par