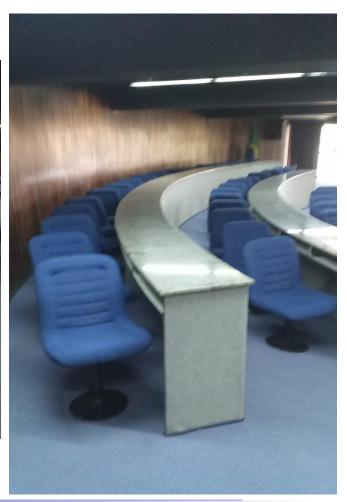

75 Km (~47 miles), from (GRU) Guarulhos (city) airport, which is a close NE neighbour, to São Paulo city;
- Besides car or bus transportation, there is no other regular transportation by train) from/to Guarulhos to/from São José dos Campos. Going/Coming to/from downtown São Paulo city, there is a São Paulo (city) metro line, besides bus and taxi.



## **Map from Airport to INPE**





### **Meeting Date and Place**

- Date stretches for the meetings: Three days (yet, to be confirmed by CCSDS), in June 2024
- Place of the meeting: INPE HQ
  - City: São José dos Campos SP
  - São José dos Campos population: ~ 800.000 people
  - Typical daily temperature in the season: in the range of 18 to 27 C°







#### **Meeting Venue: INPE Main Gate**



<u>>www.inpe.br</u>

## **Meeting Room**







#### Suggestion of HOTELs in São José dos Campos - SP

- 1) Hotel **DAN INN**<a href="https://www.booking.com/hotel/br/dan-inn-sao-jose-dos-campos.pt-br.html">https://www.booking.com/hotel/br/dan-inn-sao-jose-dos-campos.pt-br.html</a>
- 2) Hotel NOVOTEL
  <a href="https://www.booking.com/hotel/br/sao-jose-dos-campos.pt-br.html">https://www.booking.com/hotel/br/sao-jose-dos-campos.pt-br.html</a>
- Both, above suggested hotels, are within 10-15 minutes by car to the meeting venue place, in INPE.
- Please, make a reservation by yourself.
- There are, also, other hotel options at about the same distance from INPE.
- Block reservation cannot be offered.



## Map Novo hotel to INPE





## Map Hotel Dan Inn to INPE



### On behalf of INPE...

Thank you!