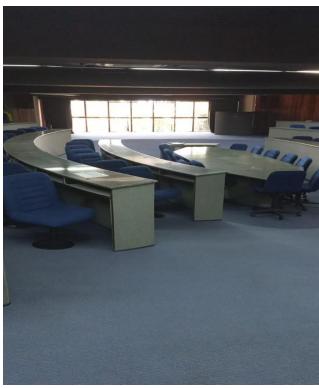

ut 75 Km (~47 miles), from (GRU) Guarulhos (city) airport, which is a close NE neighbour, to São Paulo city;
- Besides car or bus transportation, there is no other regular transportation by train) from/to Guarulhos to/from São José dos Campos. Going/Coming to/from downtown São Paulo city, there is a São Paulo (city) metro line, besides bus and taxi.



## **Map from Airport to INPE**





### **Meeting Date and Place**

- Date stretches for the meetings: Three days (yet, to be confirmed by CCSDS), in June 2024
- Place of the meeting: INPE HQ
  - City: São José dos Campos SP
  - São José dos Campos population: ~ 800.000 people
  - Typical daily temperature in the season: in the range of 18 to 27 C°







#### **Meeting Venue: INPE Main Gate**



<u>>www.inpe.br</u>

## **Meeting Room**







#### Suggestion of HOTELs in São José dos Campos - SP

- 1) Hotel **DAN INN**<a href="https://www.booking.com/hotel/br/dan-inn-sao-jose-dos-campos.pt-br.html">https://www.booking.com/hotel/br/dan-inn-sao-jose-dos-campos.pt-br.html</a>
- 2) Hotel NOVOTEL
  <a href="https://www.booking.com/hotel/br/sao-jose-dos-campos.pt-br.html">https://www.booking.com/hotel/br/sao-jose-dos-campos.pt-br.html</a>
- Both, above suggested hotels, are within 10-15 minutes by car to the meeting venue place, in INPE.
- Please, make a reservation by yourself.
- There are, also, other hotel options at about the same distance from INPE.
- Block reservation cannot be offered.



## Map Novo hotel to INPE





## Map Hotel Dan Inn to INPE



### On behalf of INPE...

Thank you!