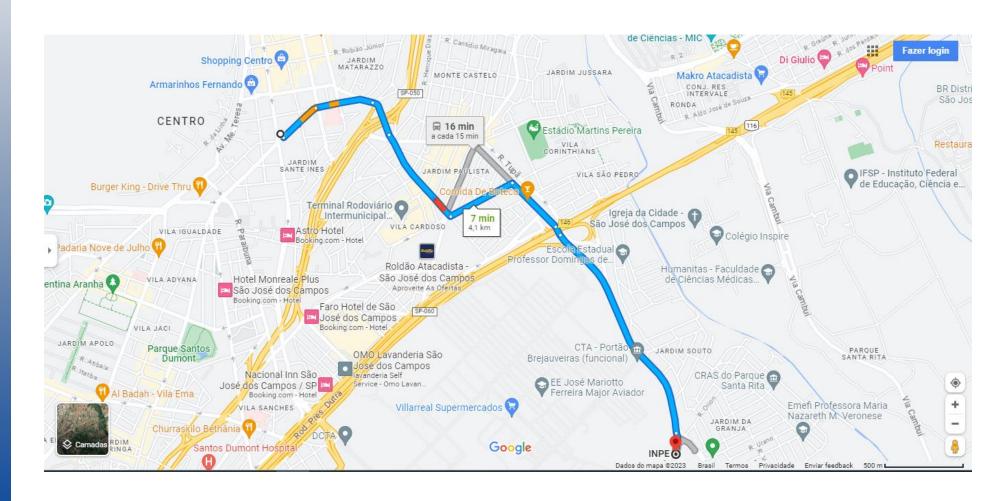

ing Venue: INPE Main Gate**



<u>>www.inpe.br</u>

## **Meeting Room**







#### Suggestion of HOTELs in São José dos Campos - SP

- 1) Hotel **DAN INN**<a href="https://www.booking.com/hotel/br/dan-inn-sao-jose-dos-campos.pt-br.html">https://www.booking.com/hotel/br/dan-inn-sao-jose-dos-campos.pt-br.html</a>
- 2) Hotel NOVOTEL
  <a href="https://www.booking.com/hotel/br/sao-jose-dos-campos.pt-br.html">https://www.booking.com/hotel/br/sao-jose-dos-campos.pt-br.html</a>
- Both, above suggested hotels, are within 10-15 minutes by car to the meeting venue place, in INPE.
- Please, make a reservation by yourself.
- There are, also, other hotel options at about the same distance from INPE.
- Block reservation cannot be offered.



## Map Novo hotel to INPE





## Map Hotel Dan Inn to INPE



### On behalf of INPE...

Thank you!