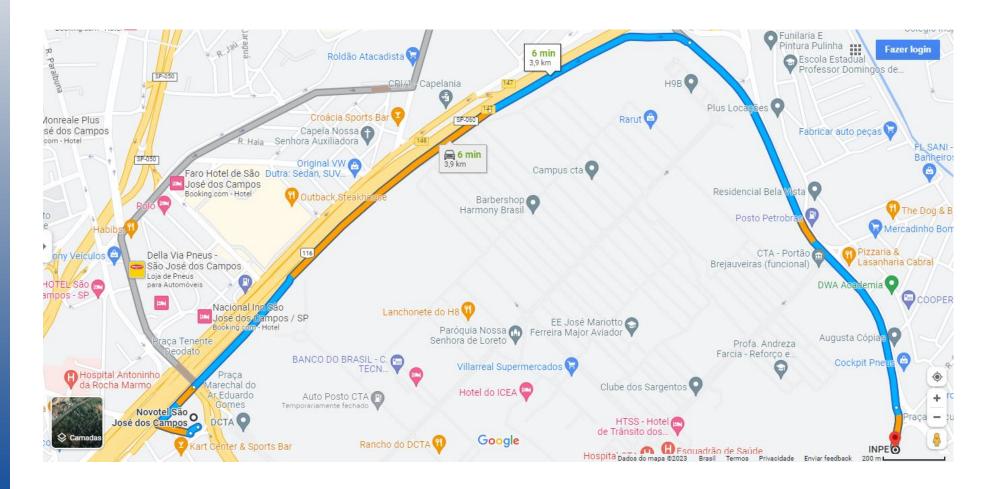

of 18 to 27 C°







#### **Meeting Venue: INPE Main Gate**



<u>>www.inpe.br</u>

## **Meeting Room**







#### Suggestion of HOTELs in São José dos Campos - SP

- 1) Hotel **DAN INN**<a href="https://www.booking.com/hotel/br/dan-inn-sao-jose-dos-campos.pt-br.html">https://www.booking.com/hotel/br/dan-inn-sao-jose-dos-campos.pt-br.html</a>
- 2) Hotel NOVOTEL
  <a href="https://www.booking.com/hotel/br/sao-jose-dos-campos.pt-br.html">https://www.booking.com/hotel/br/sao-jose-dos-campos.pt-br.html</a>
- Both, above suggested hotels, are within 10-15 minutes by car to the meeting venue place, in INPE.
- Please, make a reservation by yourself.
- There are, also, other hotel options at about the same distance from INPE.
- Block reservation cannot be offered.



## Map Novo hotel to INPE





## Map Hotel Dan Inn to INPE



### On behalf of INPE...

Thank you!