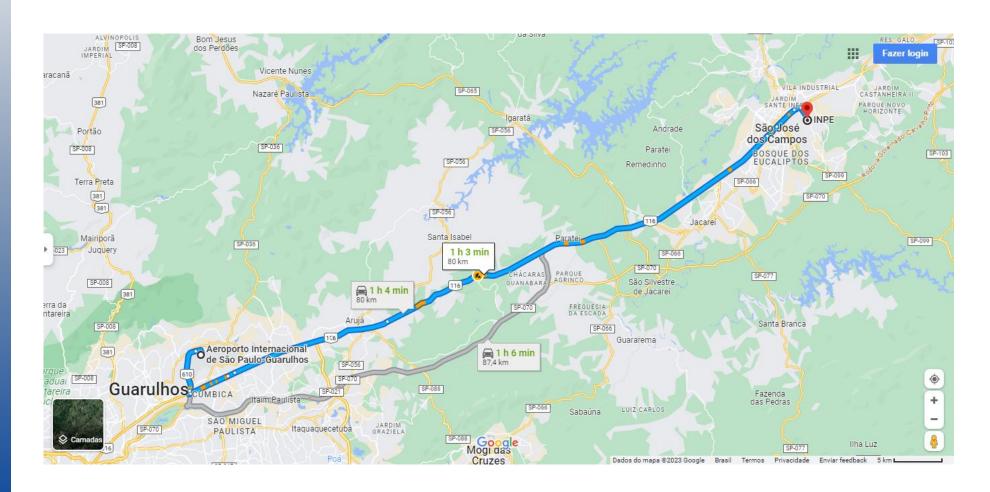

#### Access from/to the closest international airport to/from São Jose dos Campos

- São Paulo international airport (GRU), in Guarulhos, very close the city São Paulo, capital of the state of São Paulo, is the most convenient airport for those who are in international transit to/from São José dos Campos;
- Sao José dos Campos is located NE (bound to Rio de Janeiro), about 75 Km (~47 miles), from (GRU) Guarulhos (city) airport, which is a close NE neighbour, to São Paulo city;
- Besides car or bus transportation, there is no other regular transportation by train) from/to Guarulhos to/from São José dos Campos. Going/Coming to/from downtown São Paulo city, there is a São Paulo (city) metro line, besides bus and taxi.

## **Map from Airport to INPE**