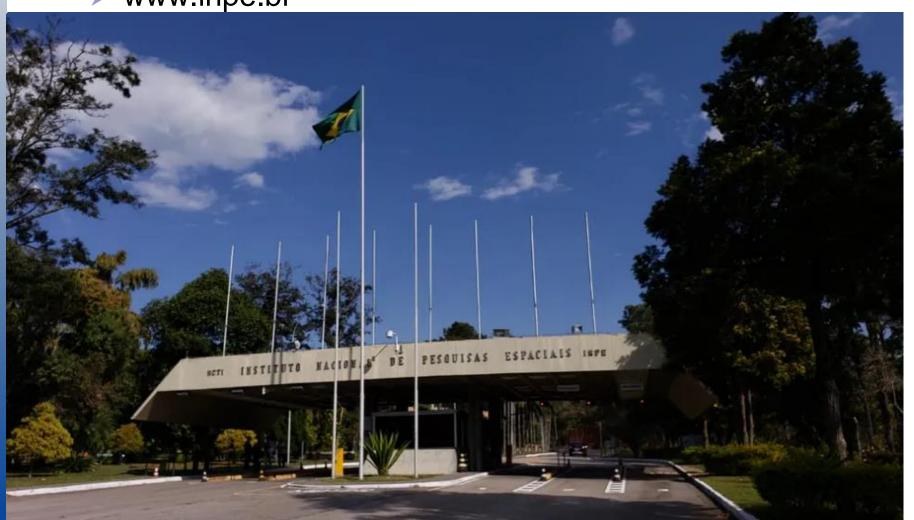

### CCSDS CMC Meeting Brazil – Winter 2024(of Southern Hemisphere)



#### **Overview**

- Date stretches for the meetings: Three days?
  - June 2024
- Place of the meeting: INPE HQ
  - City: São José dos Campos SP
  - Approx. population: 800.000 people
  - Typical average daily temperature for the season: in the range of 18 to 27 C°





#### **Meeting Venue**

INPE

www.inpe.br





### **Meeting Room Options**









# Suggested HOTELs in São jose dos Campos -SP

- Hotel Dan Inn
  - https://www.nacionalinn.com.br/hoteis/hotel-dan-inn-sao-jose-dos-campos
- Novotel
- https://all.accor.com/ssr/app/accor/rates/0472/index.pt-br.shtml?dateIn=2023-07-22&nights=2&compositions=2&stayplus=false&snu=false&accessibleRooms=false&utm\_campaign=0472-BR-cpc-desktop-default-0--localuniversal--0-0-0&utm\_medium=partenariats&hmGUID=b0ca498a-56ae-4baa-92ce-86af65699386&utm\_source=seo\_meta\_google
- Both hotels are within 10-15 minutes by car to the meeting venue place, in INPE.
- Block reservation cannot be offered.
- Please, make a reservation by yourself.
- There are other good hotel options at about the same distance from INPE.



# Access from/to the closest international ai