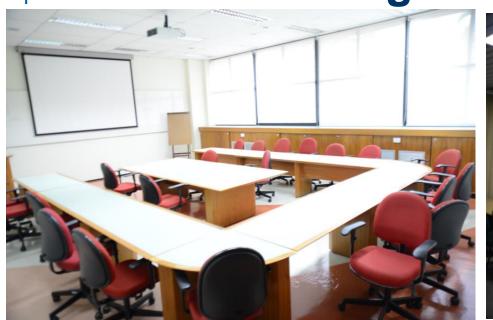

### CCSDS CMC Meeting Brazil – Winter 2024(of Southern Hemisphere)



#### **Overview**

- Date stretches for the meetings: Three days?
  - June 2024
- Place of the meeting: INPE HQ
  - City: São José dos Campos SP
  - Approx. population: 800.000 people
  - Typical average daily temperature for the season: in the range of 18 to 27 C°





#### **Meeting Venue**

INPE

www.inpe.br





### **Meeting Room Options**









# Suggested HOTELs in São jose dos Campos -SP

- Hotel Dan Inn
  - https://www.nacionalinn.com.br/hoteis/hotel-dan-inn-sao-jose-dos-campos
- Novotel
- https://all.accor.com/ssr/app/accor/rates/0472/index.pt-br.shtml?dateIn=2023-07-22&nights=2&compositions=2&stayplus=false&snu=false&accessibleRooms=false&utm\_campaign=0472-BR-cpc-desktop-default-0--localuniversal--0-0-0&utm\_medium=partenariats&hmGUID=b0ca498a-56ae-4baa-92ce-86af65699386&utm\_source=seo\_meta\_google
- Both hotels are within 10-15 minutes by car to the meeting venue place, in INPE.
- Block reservation cannot be offered.
- Please, make a reservation by yourself.
- There are other good hotel options at about the same distance from INPE.



# Access from/to the closest international airport to/from São Jose dos Campos