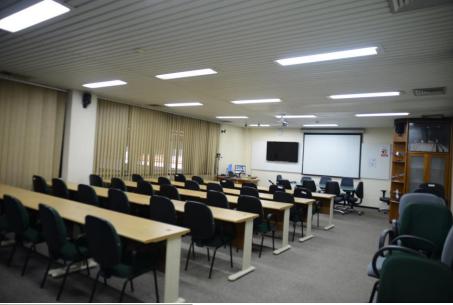

### CCSDS CMC Meeting Brazil – Winter 2024(of Southern Hemisphere)



#### **Overview**

- Date stretches for the meetings: Three days?
  - June 2024
- Place of the meeting: INPE HQ
  - City: São José dos Campos SP
  - Approx. population: 800.000 people
  - Typical average daily temperature for the season: in the range of 18 to 27 C°





#### **Meeting Venue**

INPE

www.inpe.br





### **Meeting Room Options**









# Suggested HOTELs in São jose dos Campos -SP

- Hotel Dan Inn
  - https://www.nacionalinn.com.br/hoteis/hotel-dan-inn-sao-jose-dos-campos
- Novotel
- https://all.accor.com/ssr/app/accor/rates/0472/index.pt-br.shtml?dateIn=2023-07-22&nights=2&compositions=2&stayplus=false&snu=false&accessibleRooms=false&utm\_campaign=0472-BR-cpc-desktop-default-0--localuniversal--0-0-0&utm\_medium=partenariats&hmGUID=b0ca498a-56ae-4baa-92ce-86af65699386&utm\_source=seo\_meta\_google
- Both hotels are within 10-15 minutes by car to the meeting venue place, in INPE.
- Block reservation cannot be offered.
- Please, make a reservation by yourself.
- There are other good hotel options at about the same distance from INPE.



# Access from/to the closest international airport to/from São Jose dos Campos

-