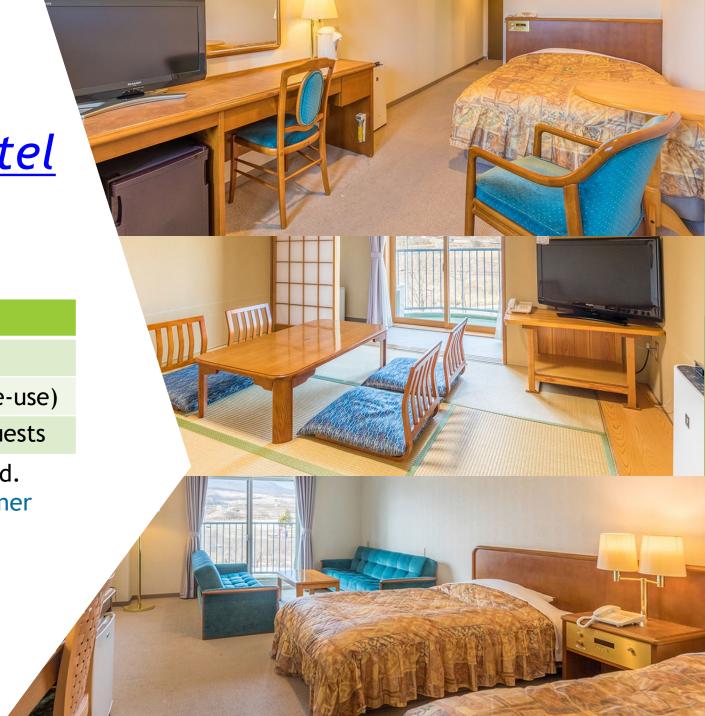

# Social event at *Yatsugatake Hanafubuki*; Japanese-style pub

Lodge at Yatsugatake
Yatsugatake GRACE Hotel
八岳GRACE飯店

| Туре           | Rooms | Price                        |
|----------------|-------|------------------------------|
| Single         | 10    | JPY 12,500                   |
| Japanese-style | 3     | JPY 15,000 (Single-use)      |
| Twin           | 3     | JPY 11,500 $\times$ 2 guests |

Breakfast included.

JPY 4,000 for Dinner