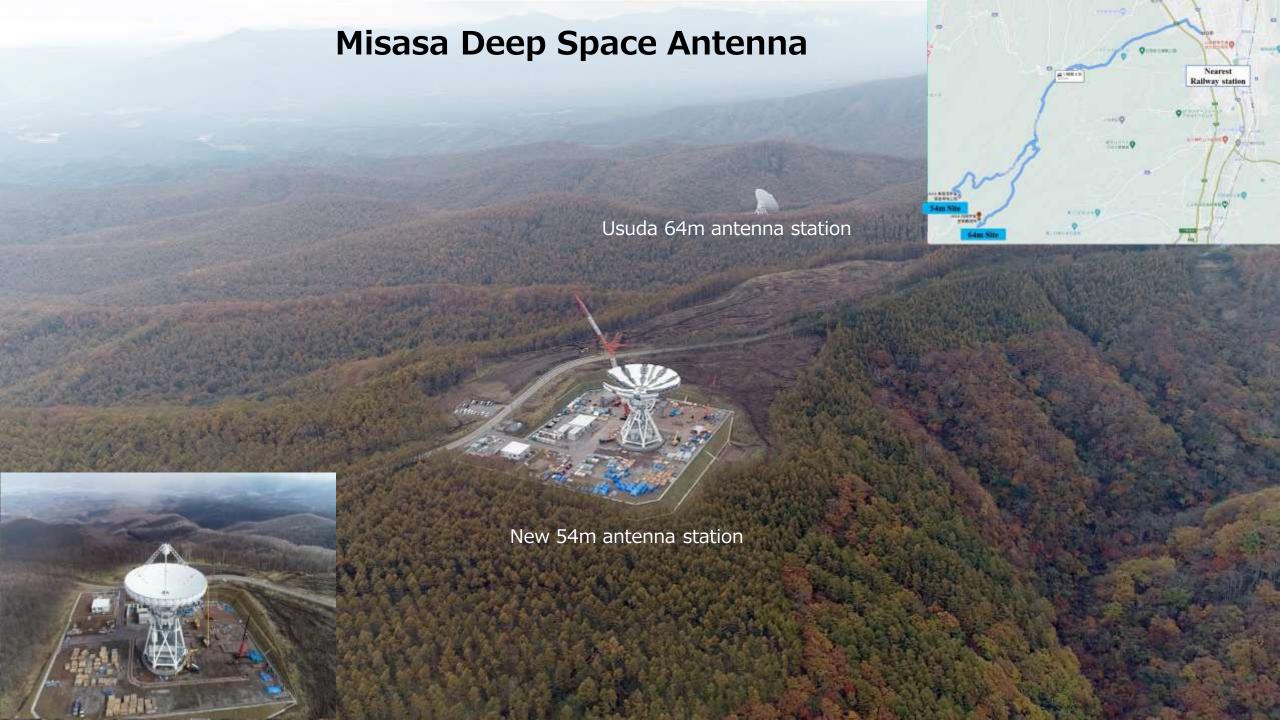

#### On-going upgrade of the MDSS 54m antenna system

The initial development of Misasa Deep Space Station (MDSS) was completed in JFY2020. ✓ MDSS is now in service and User's Guide available ( ☐ The second phase of development has started in June 2021 as "GREAT2" project. ✓ Improvement of the reliability and stability of the MDSS station (redundant systems, spare parts, emergency power generation equipment) ✓ Add functions to support future spacecraft (ESA: BepiColombo, HERA NASA: Roman JAXA:MMO,EQUULEUS,MMX, DESTINY+, LUPEX, etc.) to replace the USUDA 64m station (64m is on operation at least till JFY 2023). ✓ SLE-Gateway for external users ✓ 26GHz Rx and data transfer to external users via AWS cloud services. ✓ (to be completed by March 2024) Antenna with Alidade Building Usuda 64m→ • Diameter: 54m • X/Ka-KNA, Modemetc <Power Supply Building> Power Supply Equipment <Operation/Test Building> Station Controller for local operation