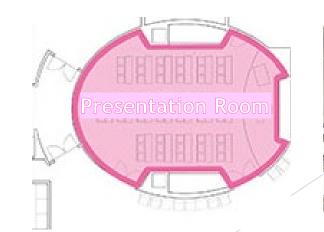

## Timetable for the Meeting

| 30 May (Tue) |              | Room                           | remarks     |
|--------------|--------------|--------------------------------|-------------|
| 09:00-10:30  | #01          | Presentation Room on 7th floor | 08:00-17:00 |
| 10:45-12:15  | #02          |                                | Reserved.   |
| 13:30-15:00  | #03          |                                |             |
| 15:15-16:45  | #04          |                                |             |
| 18:00-20:00  | Social event | Yakichi; Japanese-style pub    | 5 min. walk |

| 31 May (Wed) |       |   | Room                                                                       | remarks     |
|--------------|-------|---|----------------------------------------------------------------------------|-------------|
| 09:00-10:30  | #05   |   | Presentation Room on 7th floor                                             | 08:00-17:00 |
| 10:45-12:15  | #06   |   |                                                                            | Reserved.   |
| 13:30-15:00  | $\mu$ |   | main meeting room, if other <u>sm</u><br>rs etc. are needed, please let us |             |
| 15:15-16:45  | 1100  | • | ll be on 5F, not the same floor.                                           | MIOVV.      |

| 1 June (Thu) |     | Room                           | remarks     |
|--------------|-----|--------------------------------|-------------|
| 09:00-10:30  | #09 | Presentation Room on 7th floor | 08:00-13:00 |
| 10:45-12:15  | #10 |                                | Reserved.   |