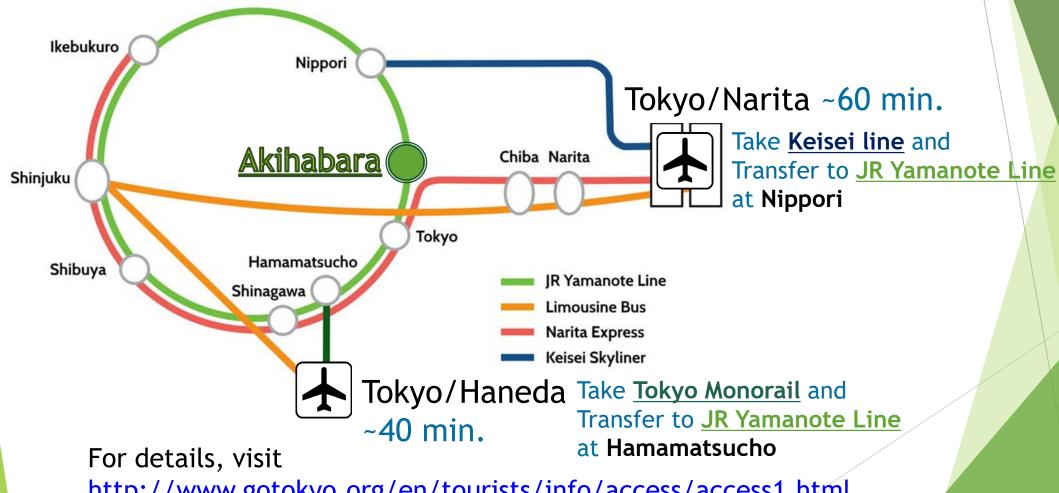

## Access from the airports to Akihabara

There are two international airports in Tokyo area.

http://www.gotokyo.org/en/tourists/info/access/access1.html