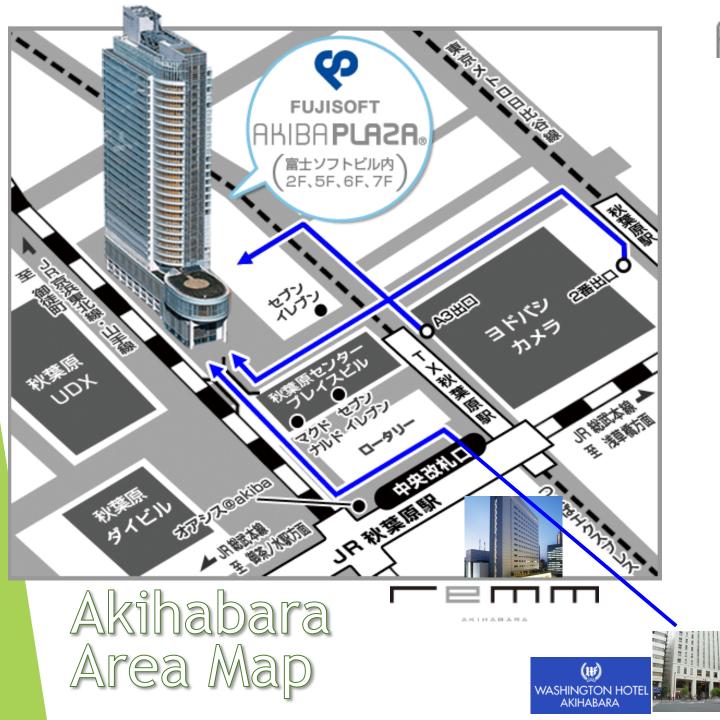

### Meeting Venue

**AKIBA PLAZA** 

https://www.fsi.co.jp/akibaplaza/en/

- 2 minutes walk from JR AKIHABARA Station Central Gate
- All sorts of restaurants and cafes are in the area.
- Google Map

http://goo.gl/maps/xCevP24D18u

### Hotels in Akihabara

Remm Akihabara

https://global.hankyu-hotel.com/remm-akihabara/

► Washington Hotel Akihabara

https://akihabara.washington-hotels.jp/

- Both are within 5 minutes walk to the meeting venue.
- block reservation cannot be offered.
   Please make a reservation by yourself.
   There are many options to choose from in this area!