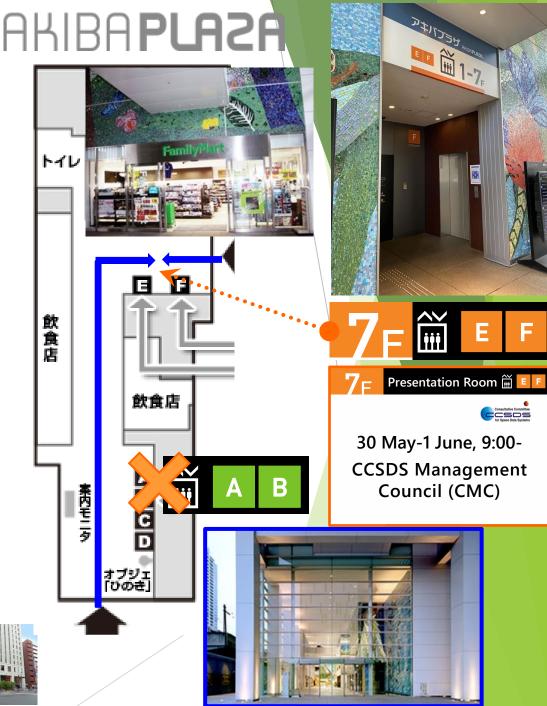

## Timetable for the Meeting

| 30 May (Tue) |              | Room                           | remarks     |
|--------------|--------------|--------------------------------|-------------|
| 09:00-10:30  | #01          | Presentation Room on 7th floor | 08:00-17:00 |
| 10:45-12:15  | #02          |                                | Reserved.   |
| 13:30-15:00  | #03          |                                |             |
| 15:15-16:45  | #04          |                                |             |
| 18:00-20:00  | Social event | Yakichi; Japanese-style pub    | 5 min. walk |