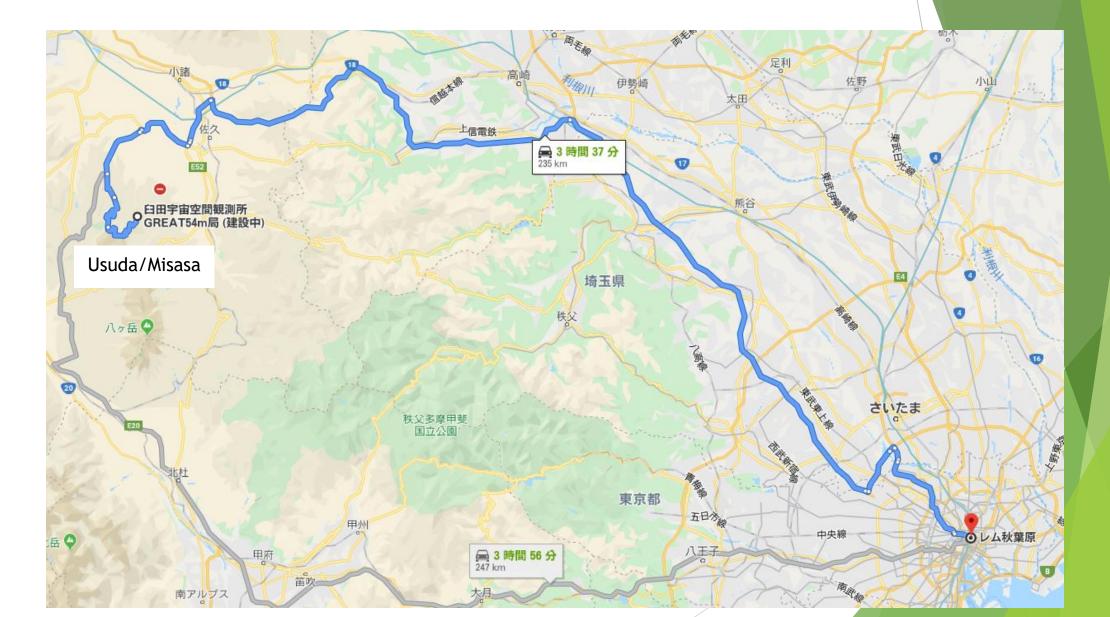

#### Usuda Technical Tour - Optional

Friday, June 19, 2020

4-hour field tour at Usuda and Misasa DS stations: (1.5 hrs for tour at Usuda 64m, 1.5 hrs for travel to and tour at Misasa 54m, 1 hr for lunch)

### Route from Tokyo to Usuda