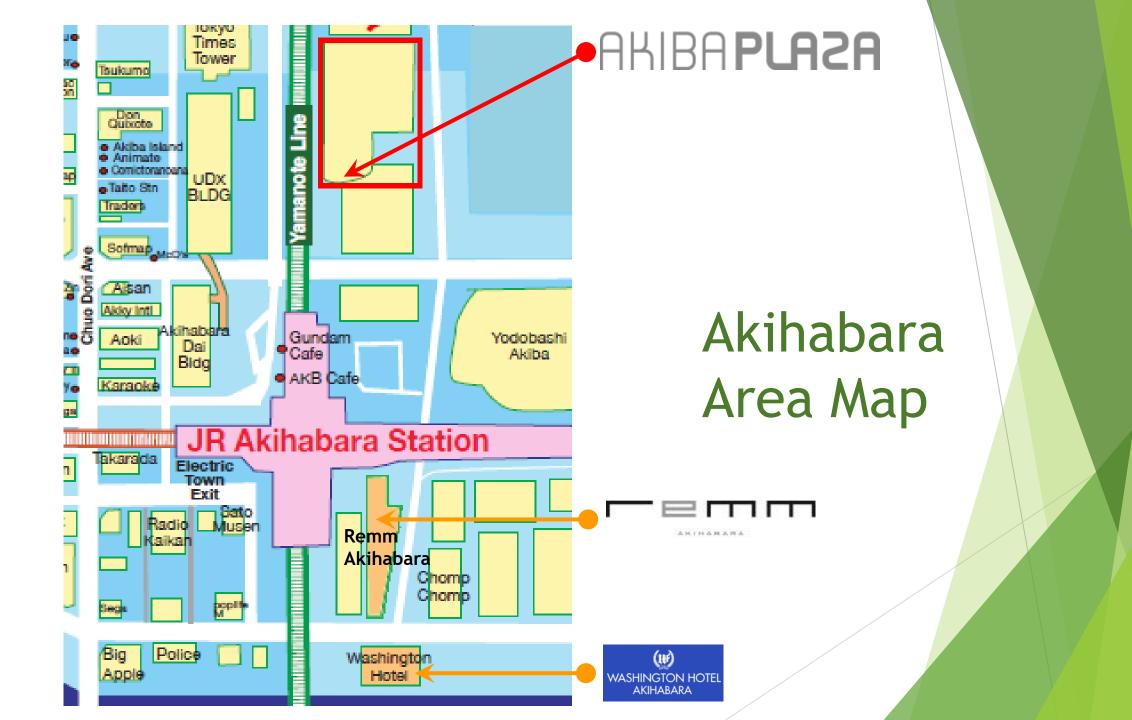

# ► AKIBA PLAZA 6<sup>TH</sup> FLOOR AKIBAPLAZA

https://www.fsi.co.jp/akibaplaza/en/

- 2 minutes walk from JR AKIHABARA Station Central Gate
- All sorts of restaurants and cafes are in the area.
- Google Map

http://goo.gl/maps/xCevP24D18u

# Hotels in Akihabara

Remm Akihabara

https://global.hankyu-hotel.com/remm-akihabara/

# Washington Hotel Akihabara

https://akihabara.washington-hotels.jp/

- Both are within 5 minutes walk to the meeting venue.
- Please make a reservation by yourself. There are many options to choose from in this area!