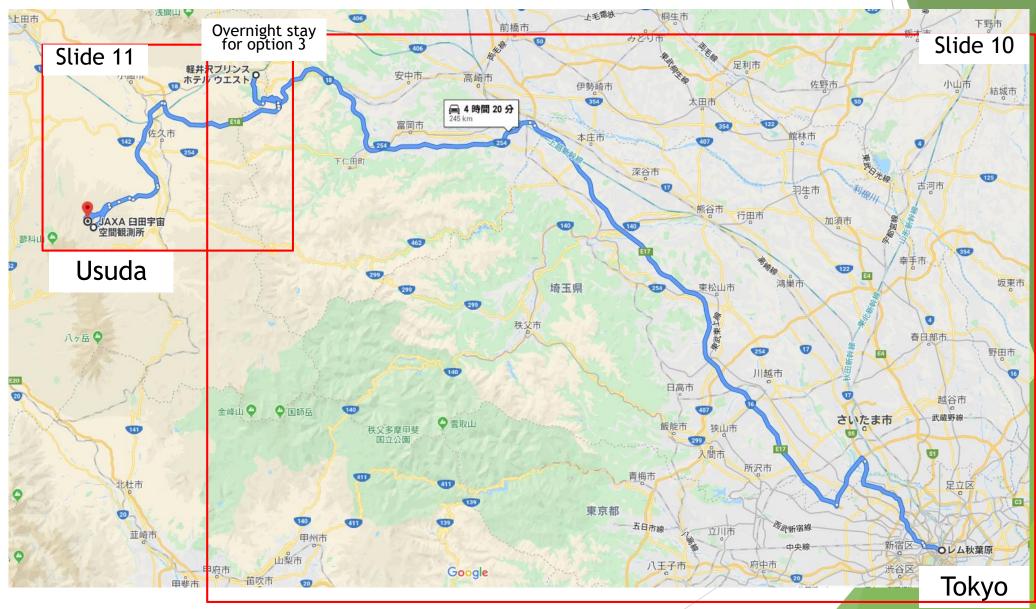

(One-day trip)                            | Leaves Tokyo at 8:00<br>Arrives at Tokyo at 19:30<br>(On site 3.5 hrs: 12:00-15:30)                                                                                 | Bus to/from Tokyo                               | none                              |                                                                             |
| 3 | <b>Bus</b><br>(One-day trip with<br>one-overnight stay) | Leaves Tokyo at 17:30 (after meeting)<br>Arrives at Karuizawa at 20:00<br>Leaves Karuizawa at 9:30<br>Arrives at Tokyo at 19:30<br>(On site 4.5 hrs: 11:00 – 15:30) | Bus to/from Tokyo                               | Hotel on<br>Thursday<br>(June 18) | Itineraries are on<br>the next pages.                                       |

### Route from Tokyo to Usuda



# Akihabara, Tokyo to Karuizawa, Nagano



### Hotel in Karuizawa $\rightarrow$ Usuda 64m $\rightarrow$ Misasa 54m



## Misasa 54m→Akihabara, Tokyo



Tokyo is gearing up to host the 2020 Olympics and Paralympics!

Olympics
July 24 - August 9

Paralympics
August 25 - September 6