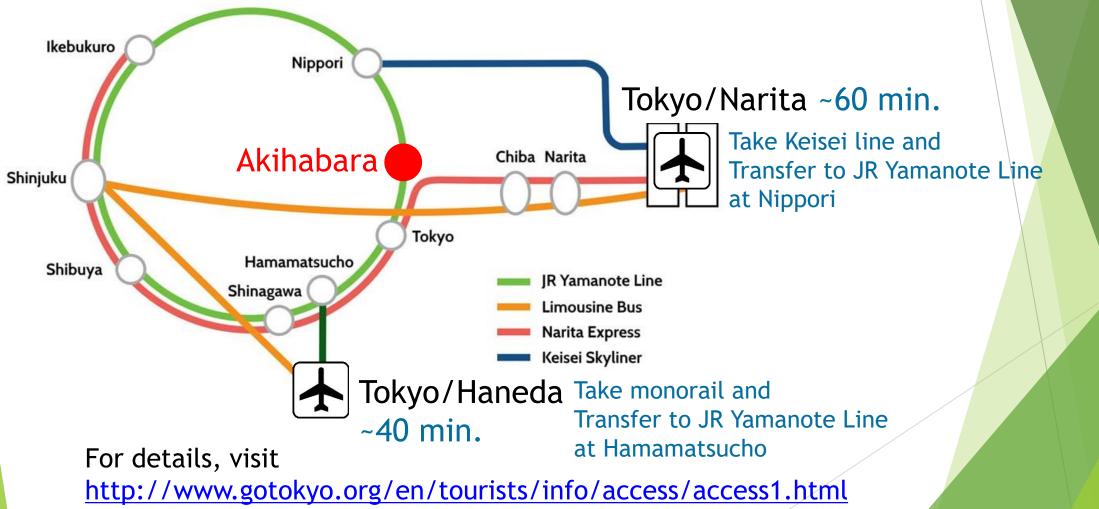

# Access from the airports to Akihabara

There are two international airports in Tokyo area.