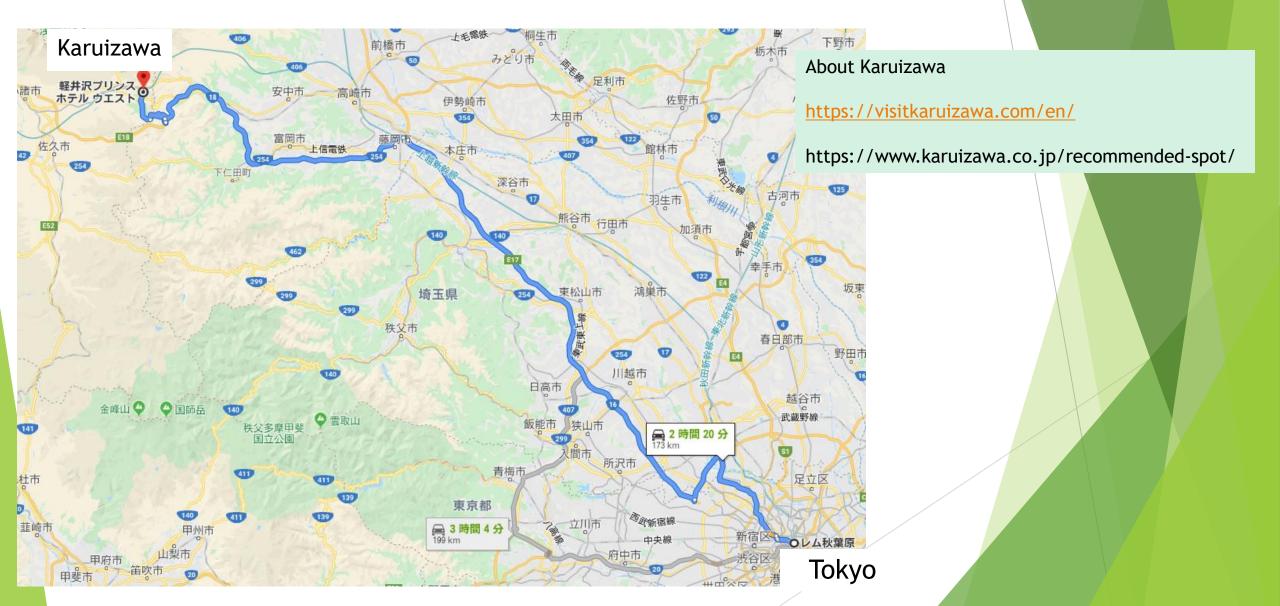

Leaves Tokyo at 8:00<br>Arrives at Tokyo at 19:30<br>(On site 3.5 hrs: 12:00-15:30)                                                                                 | Bus to/from Tokyo                               | none                              |                                                                             |
| 3 | <b>Bus</b><br>(One-day trip with<br>one-overnight stay) | Leaves Tokyo at 17:30 (after meeting)<br>Arrives at Karuizawa at 20:00<br>Leaves Karuizawa at 9:30<br>Arrives at Tokyo at 19:30<br>(On site 4.5 hrs: 11:00 – 15:30) | Bus to/from Tokyo                               | Hotel on<br>Thursday<br>(June 18) | Itineraries are on<br>the next pages.                                       |

### Route from Tokyo to Usuda



# Akihabara, Tokyo to Karuizawa, Nagano



### Hotel in Karuizawa $\rightarrow$ Usuda 64m $\rightarrow$ Misasa 54m



## Misasa 54m→Akihabara, Tokyo



Tokyo is gearing up to host the 2020 Olympics and Paralympics!

Olympics
July 24 - August 9

Paralympics
August 25 - September 6