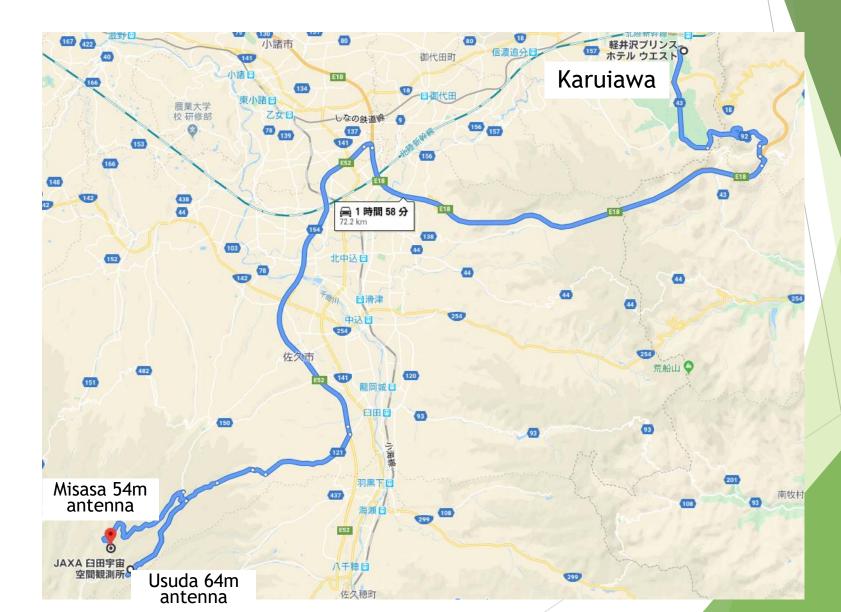

00-15:30)                                                                                 | Bus to/from Tokyo                               | none                              |                                                                             |
| 3 | <b>Bus</b><br>(One-day trip with<br>one-overnight stay) | Leaves Tokyo at 17:30 (after meeting)<br>Arrives at Karuizawa at 20:00<br>Leaves Karuizawa at 9:30<br>Arrives at Tokyo at 19:30<br>(On site 4.5 hrs: 11:00 – 15:30) | Bus to/from Tokyo                               | Hotel on<br>Thursday<br>(June 18) | Itineraries are on<br>the next pages.                                       |

### Route from Tokyo to Usuda



# Akihabara, Tokyo to Karuizawa, Nagano



### Hotel in Karuizawa $\rightarrow$ Usuda 64m $\rightarrow$ Misasa 54m



## Misasa 54m→Akihabara, Tokyo



Tokyo is gearing up to host the 2020 Olympics and Paralympics!

Olympics
July 24 - August 9

Paralympics
August 25 - September 6