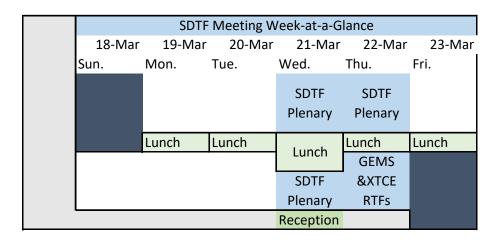

## 8:30 East Coast meeting (sleep-in/enjoy breakfast) 8:45 Welcome & SDTF Overview 9:00 XTCE, GEMS, and SOLM RTF Status 9:30 Discussion of AFSCN SIS-508 specification redrafted in XML. 10:00 Refreshment Break 10:15 Discussion of C2MS RFC submission from NASA GSFC 12:00 Break for lunch 14:00 VOTE on C2MS RFC recommendation to DTC 15:45 Stretch & Bio Break 16:00 Discussion and VOTE on Cubesat Reference Model RFP 17:00 Adjourn for day

## Thursday

- 9:00 Future Business / RFP drafts
- 12:00 Break for lunch
- 13:00 XTCE & GEMS RTF working session
- 17:00 Adjourn for day